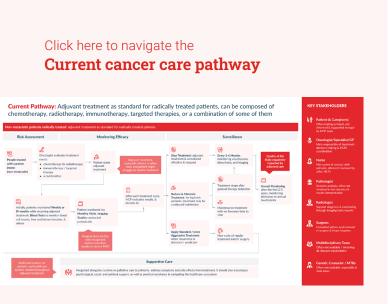

## This document provides a generic overview of the current and ideal pathways for cancer care.

The current pathway offers a snapshot of the existing journey for cancer patients, while the ideal pathway, cocreated with patients and healthcare providers, envisions an improved experience that prioritizes better patient outcomes through timely interventions & personalized treatment plans. The ideal pathway highlights the potential of ctDNA testing for Minimal Residual Disease detection and the key improvement points in cancer care.