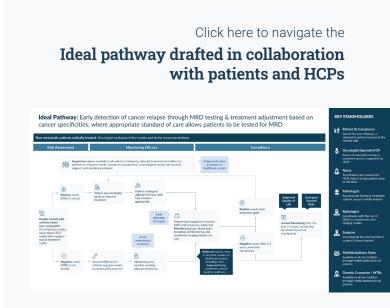

## This document provides a generic overview of the current and ideal pathways for cancer care.

The current pathway offers a snapshot of the existing journey for cancer patients, while the ideal pathway, cocreated with patients and healthcare providers, envisions an improved experience that prioritizes better patient outcomes through timely interventions & personalized treatment plans. The ideal pathway highlights the potential of ctDNA testing for Minimal Residual Disease detection and the key improvement points in cancer care.